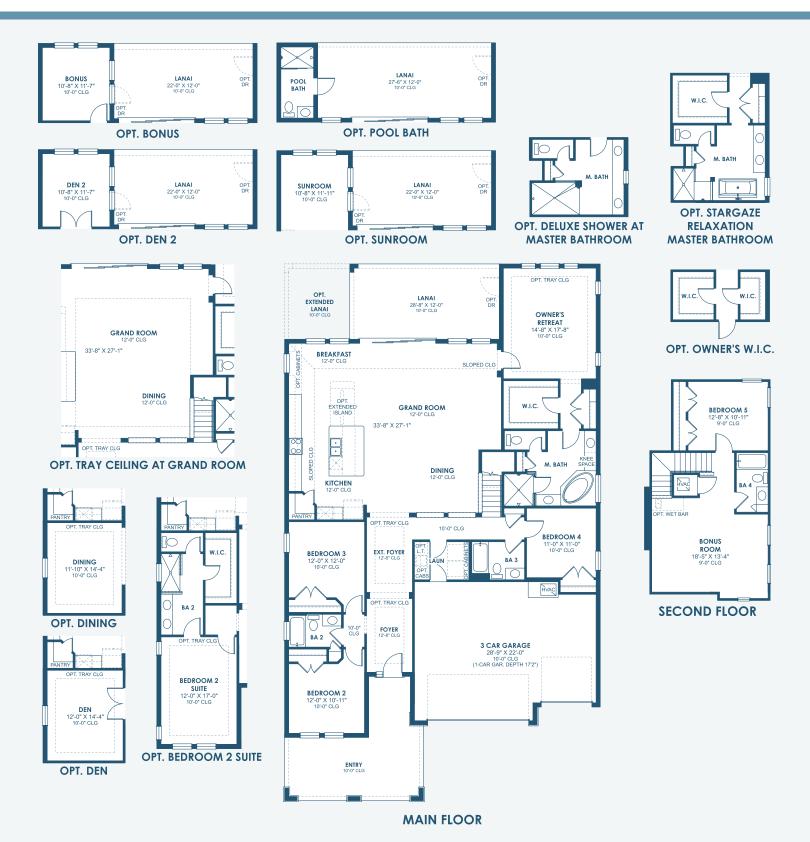

## **Biscayne II** Artisan Series

\*FRONT WINDOWS, ENTRY/PORCHES AND ROOM DIMENSIONS MAY VARY PER ELEVATION\* \*REFERENCE MASTER PLAN SETS FOR ACTUAL SQUARE FOOTAGE TOTALS AND ENTRY LAYOUTS\*

\*Artist's conceptual rendering. Actual construction may vary in color, features and dimensions. Availability, specifications, and pricing are subject to change without notice. All plans require developer approval and may be modified in order to comply with these developer requirements. Please speak with a Homes by WestBay Community Sales Manager for current information and about options where available. © 2025 Homes by WestBay LLC, CRC #057247. All rights reserved. Not an offer to purchase where prohibited by law. Broker Participation Welcome. 012225