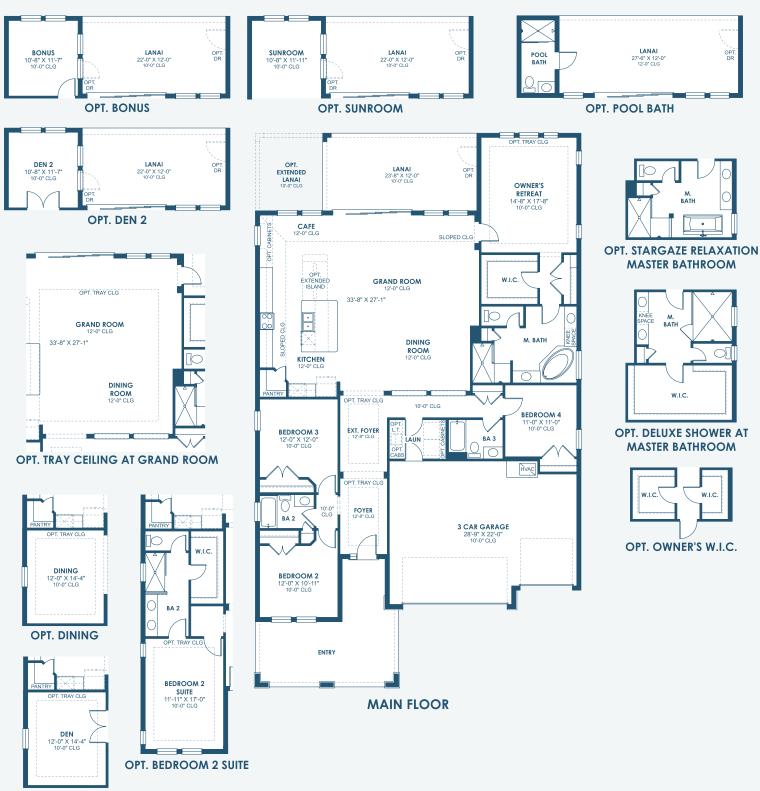

## **Biscayne I** Artisan Series

**OPT. DEN** 

'FRONT WINDOWS, ENTRY/PORCHES AND ROOM DIMENSIONS MAY VARY PER ELEVATION' 'REFERENCE MASTER PLAN SETS FOR ACTUAL SQUARE FOOTAGE TOTALS AND ENTRY LAYOUTS'

EQUAL HOUSING OPPORTUNITY CRC #057247