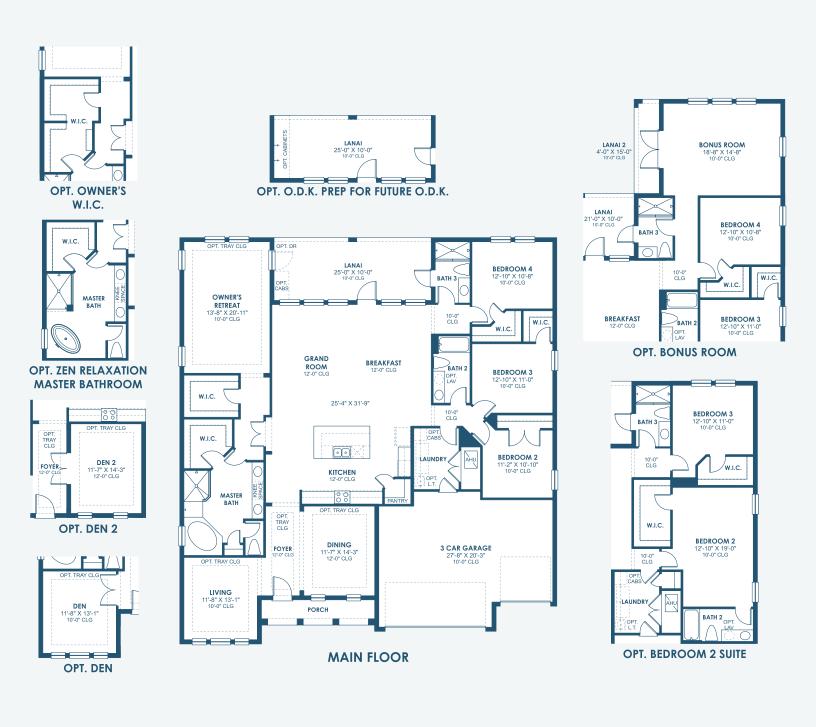

Mediterranean C | FMD4

Mediterranean E | FMD5

Tuscan A | TUS3

European A | EUC3

CWR70

HomesByWestBay.com

Key Largo I Artisan Series

\*FRONT WINDOWS, ENTRY/PORCHES AND ROOM DIMENSIONS MAY VARY PER ELEVATION\* \*REFERENCE MASTER PLAN SETS FOR ACTUAL SQUARE FOOTAGE TOTALS AND ENTRY LAYOUTS\*