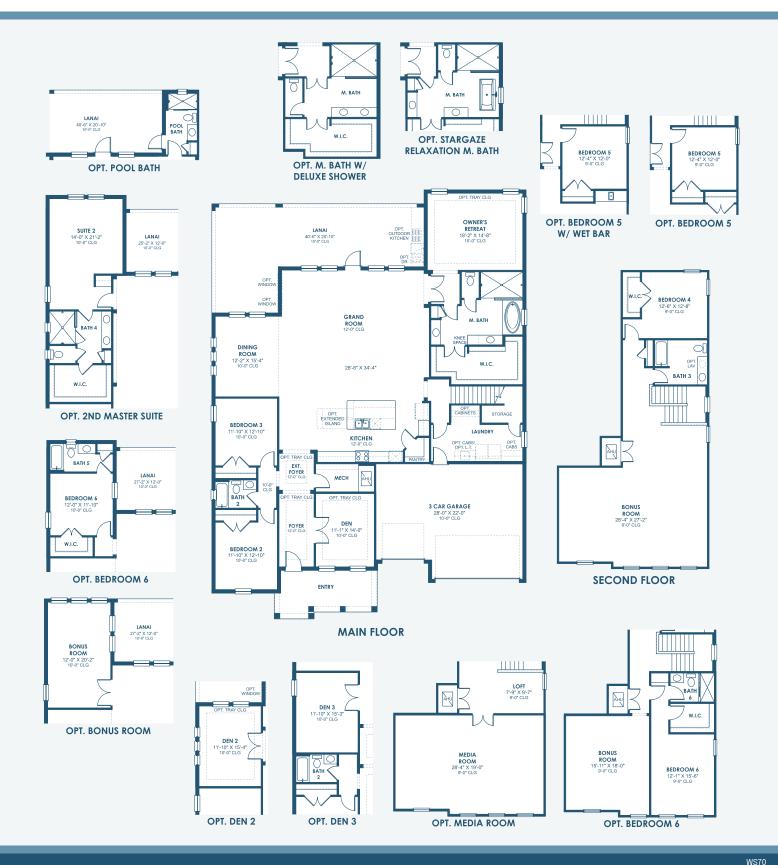

Classical B | CLS3

Craftsman B | CRT4

Mediterranean B | FMD6

WS70

## HomesByWestBay.com

\*FRONT WINDOWS, ENTRY/PORCHES AND ROOM DIMENSIONS MAY VARY PER ELEVATION\* \*REFERENCE MASTER PLAN SETS FOR ACTUAL SQUARE FOOTAGE TOTALS AND ENTRY LAYOUTS\*

\*Artist's conceptual rendering. Actual construction may vary in color, features and dimensions. Availability, specifications, and pricing are subject to change without notice. All plans require developer approval and may be modified in order to comply with these developer requirements. Please speak with a Homes by WestBay Community Sales Manager for current information and about options where available. © 2024 Homes by WestBay LLC, CRC #057247. All rights reserved. Not an offer to purchase where prohibited by law. Broker Participation Welcome. 123124