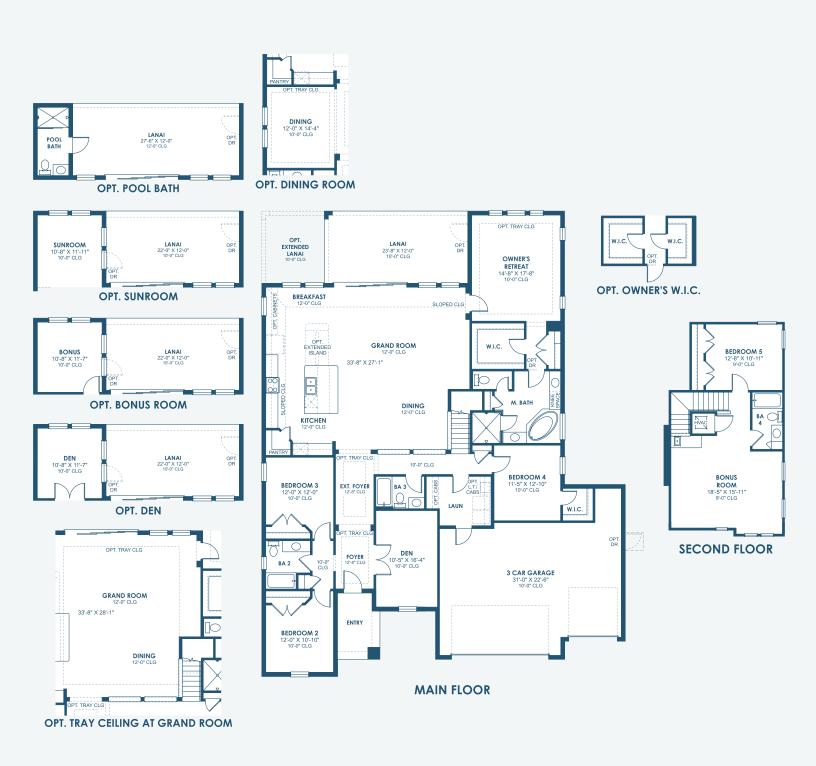

## **Biscayne Grand** Artisan Series

3,347-3,490 Sq.Ft. | 4-6 Bedrooms 4-5 Baths | 3-Car Garage

\*FRONT WINDOWS, ENTRY/PORCHES AND ROOM DIMENSIONS MAY VARY PER ELEVATION\* \*REFERENCE MASTER PLAN SETS FOR ACTUAL SQUARE FOOTAGE TOTALS AND ENTRY LAYOUTS\* WS70