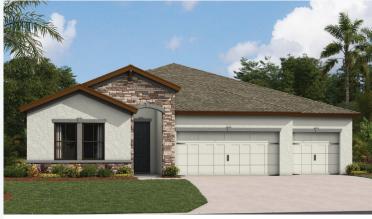

European Country | EUC9



Mediterranean | FMD9



WS60

## HomesByWestBay.com



MASTER

BATH

W.I.C.

**OPT. STARGAZE** 

**RELAXATION BATH** 





CREATED FOR YOU

OPT. TRAY CLG

DEN

13'-2" X 11'-0" 9'-4" CLG

170

**OPT. DEN** 

\*FRONT WINDOWS, ENTRY/PORCHES AND ROOM DIMENSIONS MAY VARY PER ELEVATION\* \*REFERENCE MASTER PLAN SETS FOR ACTUAL SQUARE FOOTAGE TOTALS AND ENTRY LAYOUTS\* WS60

EQUAL HOUSING OPPORTUNITY CRC #057247

\*Artist's conceptual rendering. Actual construction may vary in color, features and dimensions. Availability, specifications, and pricing are subject to change without notice. All plans require developer approval and may be modified in order to comply with these developer requirements. Please speak with a Homes by WestBay Community Sales Manager for current