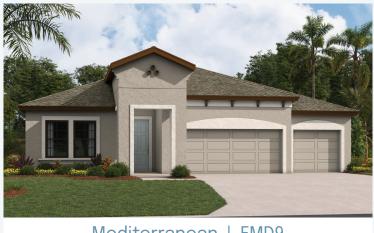

European Country | EUC9



Mediterranean | FMD9



WS60

## HomesByWestBay.com



MASTER

BATH

W.I.C.

**OPT. STARGAZE** 

**RELAXATION BATH** 





CREATED FOR YOU

OPT. TRAY CLG

DEN

13'-2" X 11'-0" 9'-4" CLG

170

**OPT. DEN** 

\*FRONT WINDOWS, ENTRY/PORCHES AND ROOM DIMENSIONS MAY VARY PER ELEVATION\* \*REFERENCE MASTER PLAN SETS FOR ACTUAL SQUARE FOOTAGE TOTALS AND ENTRY LAYOUTS\* WS60

EQUAL HOUSING OPPORTUNITY CRC #057247

\*Artist's conceptual rendering. Actual construction may vary in color, features and dimensions. Availability, specifications, and pricing are subject to change without notice. All plans require developer approval and may be modified in order to comply with these developer requirements. Please speak with a Homes by WestBay Community Sales Manager for current information and about optio