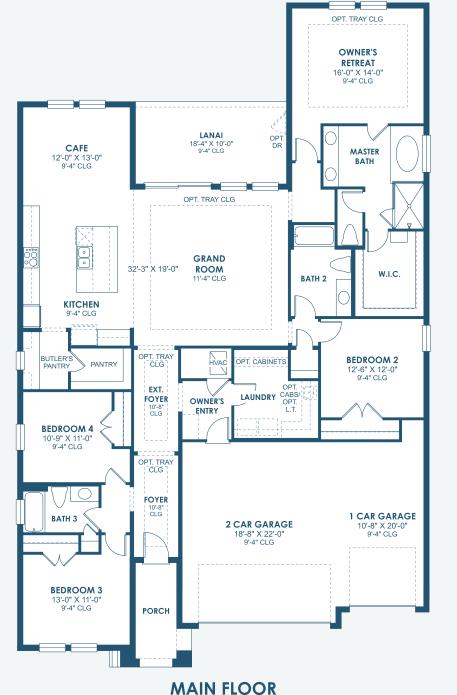

## HomesByWestBay.com

MASTER

BATH

W.I.C.

**OPT. STARGAZE** 

**RELAXATION BATH** 

CREATED FOR YOU

OPT. TRAY CLG

DEN

13'-2" X 11'-0" 9'-4" CLG

170

**OPT. DEN** 

\*FRONT WINDOWS, ENTRY/PORCHES AND ROOM DIMENSIONS MAY VARY PER ELEVATION\* \*REFERENCE MASTER PLAN SETS FOR ACTUAL SQUARE FOOTAGE TOTALS AND ENTRY LAYOUTS\* WS60