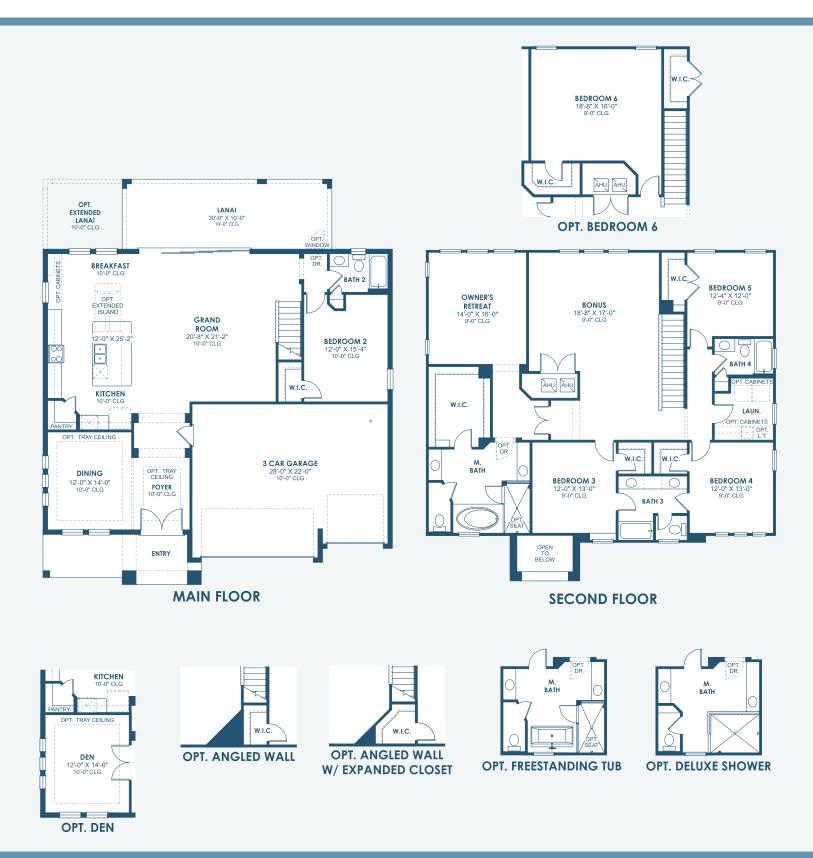

## HomesByWestBay.com

Verona Artisan Series

\*FRONT WINDOWS, ENTRY/PORCHES AND ROOM DIMENSIONS MAY VARY PER ELEVATION\* \*REFERENCE MASTER PLAN SETS FOR ACTUAL SQUARE FOOTAGE TOTALS AND ENTRY LAYOUTS\* TR70