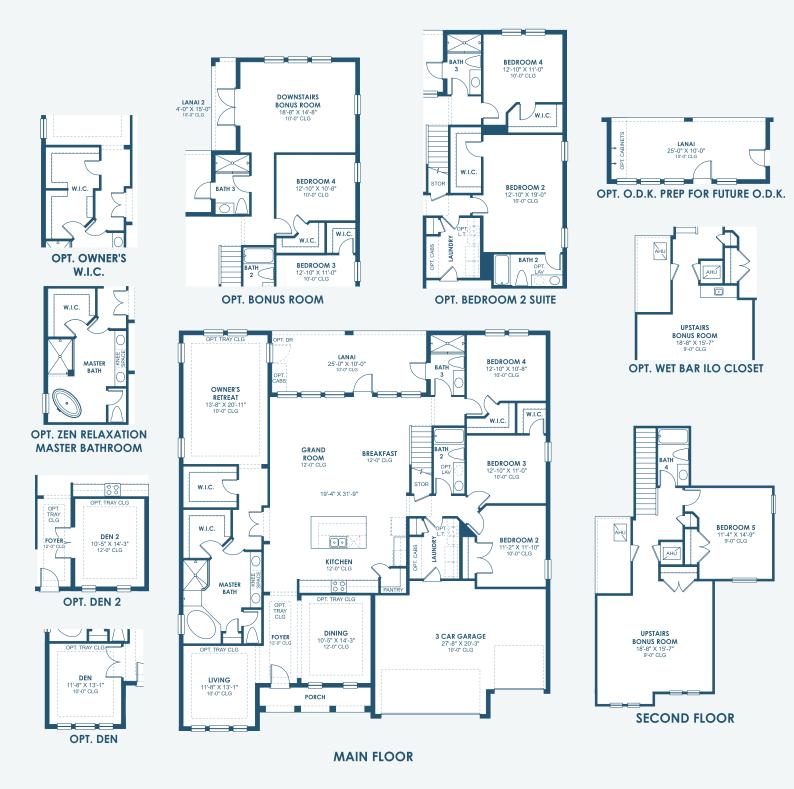

## Key Largo II Artisan Series

3,560-3,954 Sq.Ft. | 4-5 Bedrooms 4 Baths | 3-Car Garage

Mediterranean C | FMD3

Mediterranean E | FMD4

Craftsman B | CRT4

Tuscan A | TUS5

Coastal C | COA13

HomesByWestBay.com

\*FRONT WINDOWS AND ENTRY VARY PER ELEVATION\* \*REFERENCE MASTER PLAN SETS FOR ACTUAL SQUARE FOOTAGE TOTALS AND ENTRY LAYOUTS\*

\*Artist's conceptual rendering. Actual construction may vary in color, features and dimensions. Availability, specifications, and pricing are subject to change without notice. All plans require developer approval and may be modified in order to comply with these developer requirements. Please speak with a Homes by WestBay Community Sales Manager for current information and about options where available. © 2024 Homes by WestBay LCC, CRC #067247. All rights reserved. Not an offer to purchase where prohibited by law. Broker Participation Welcome. 120524