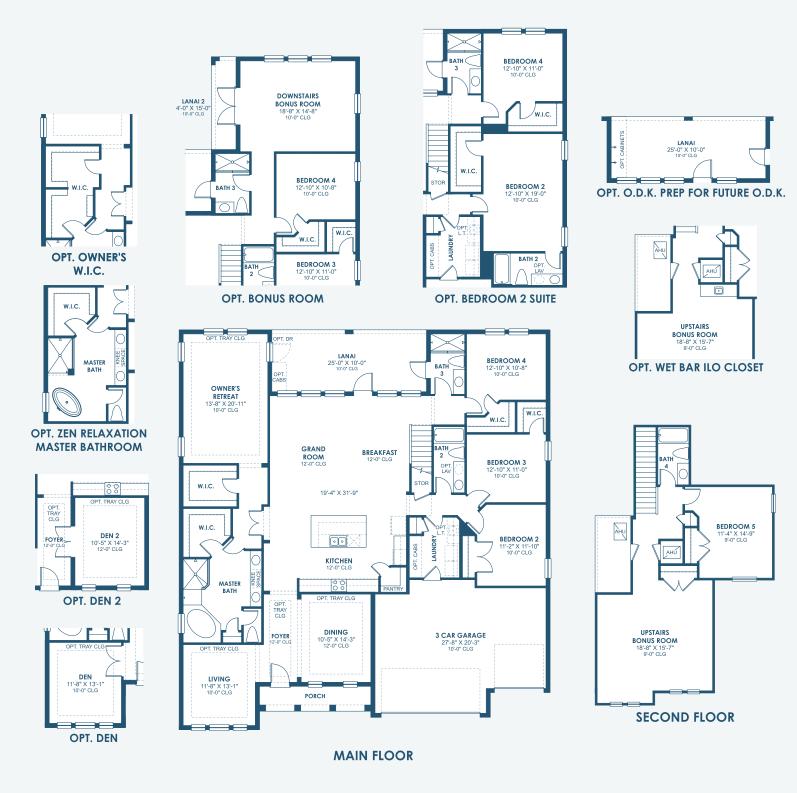

## Key Largo II Artisan Series

3,560-3,900 Sq.Ft. | 4-5 Bedrooms 4 Baths | 3-Car Garage

Mediterranean C | FMD3

Craftsman B | CRT4

Mediterranean E | FMD9

Tuscan A | TUS5

Coastal C | COA13

Modern Farmhouse | MOD9