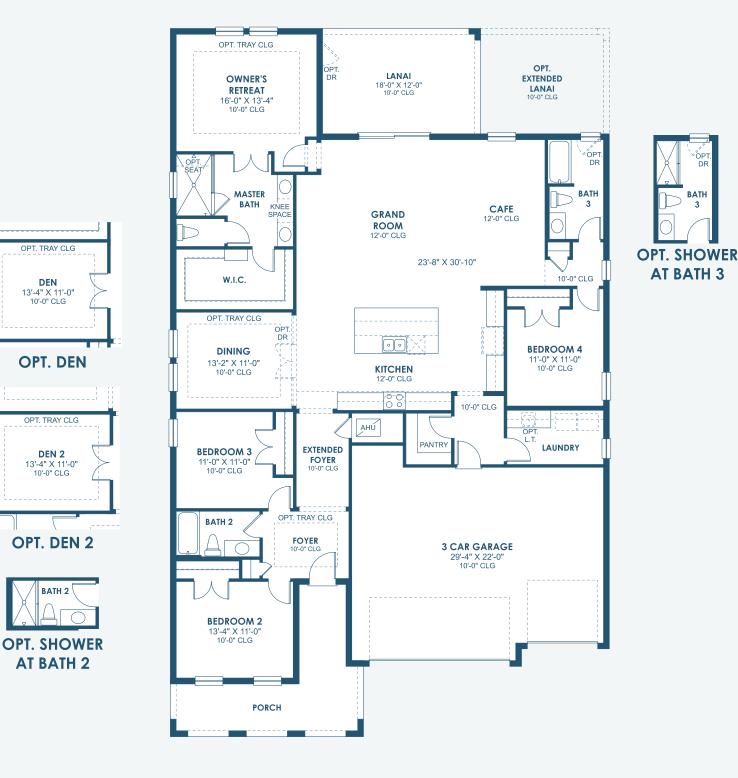

## 2,535 Sq.Ft. | 3-4 Bedrooms 3 Baths | 3-Car Garage

Mediterranean B | FMD8

Tuscan A | TUS1

Coastal C | COA12

Modern | MOD4

HOMES BY West Bay CREATED FOR YOU TR60

## HomesByWestBay.com

\*FRONT WINDOWS, ENTRY/PORCHES AND ROOM DIMENSIONS MAY VARY PER ELEVATION\* \*REFERENCE MASTER PLAN SETS FOR ACTUAL SQUARE FOOTAGE TOTALS AND ENTRY LAYOUTS\*

**TR60** 

\*Artist's conceptual rendering. Actual construction may vary in color, features and dimensions. Availability, specifications, and pricing are subject to change without notice. All plans require developer approval and may be modified in order to comply with these developer requirements. Please speak with a Homes by WestBay Community Sales Manager for current information and about options where available. © 2025 Homes by WestBay LLC, CRC #057247. All rights reserved. Not an offer to purchase where prohibited by law. Broker Participation Welcome. 032025