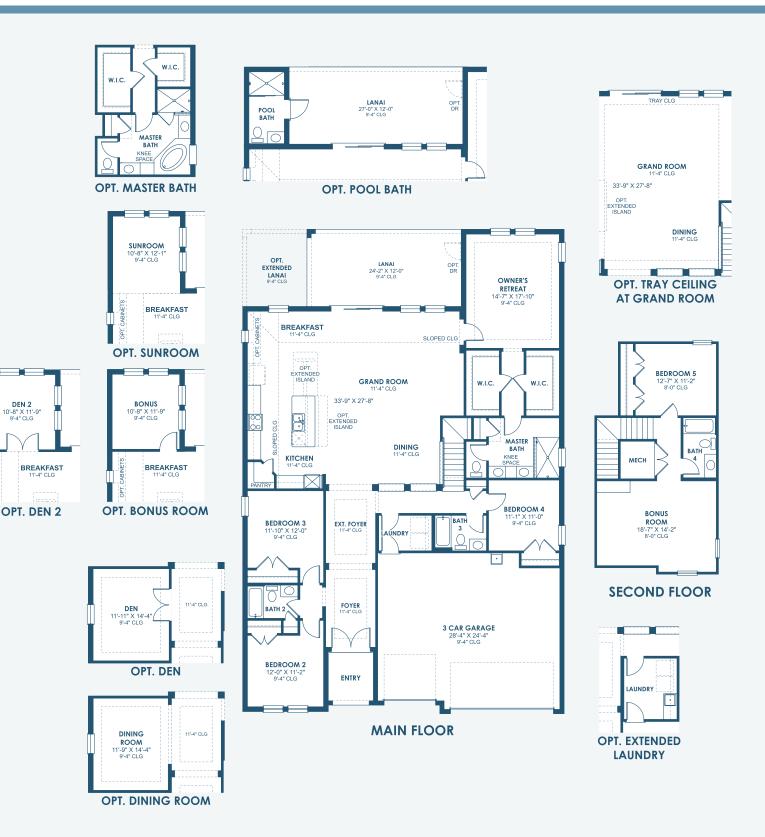

## **Bayshore II** Inspiration Series

P

\*FRONT WINDOWS, ENTRY/PORCHES AND ROOM DIMENSIONS MAY VARY PER ELEVATION\* \*REFERENCE MASTER PLAN SETS FOR ACTUAL SQUARE FOOTAGE TOTALS AND ENTRY LAYOUTS\*

\*Artist's conceptual rendering. Actual construction may vary in color, features and dimensions. Availability, specifications, and pricing are subject to change without notice. All plans require developer approval and may be modified in order to comply with these developer requirements. Please speak with a Homes by WestBay Community Sales Manager for current information and about options where available. © 2024 Homes by WestBay LLC. CRC #057247. All rights reserved. Not an offer to purchase where prohibited by law. Broker Participation Welcome. 092424