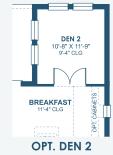

## **Bayshore** I Inspiration Series

**OPT. BONUS ROOM** 

\*FRONT WINDOWS, ENTRY/PORCHES AND ROOM DIMENSIONS MAY VARY PER ELEVATION\* \*REFERENCE MASTER PLAN SETS FOR ACTUAL SQUARE FOOTAGE TOTALS AND ENTRY LAYOUTS\*