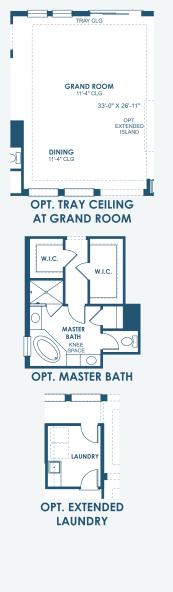

## **Bayshore** I Inspiration Series

**OPT. BONUS ROOM** 

\*FRONT WINDOWS, ENTRY/PORCHES AND ROOM DIMENSIONS MAY VARY PER ELEVATION\* \*REFERENCE MASTER PLAN SETS FOR ACTUAL SQUARE FOOTAGE TOTALS AND ENTRY LAYOUTS\*