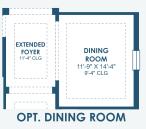

## **Bayshore** I Inspiration Series

**OPT. BONUS ROOM** 

\*FRONT WINDOWS, ENTRY/PORCHES AND ROOM DIMENSIONS MAY VARY PER ELEVATION\* \*REFERENCE MASTER PLAN SETS FOR ACTUAL SQUARE FOOTAGE TOTALS AND ENTRY LAYOUTS\*