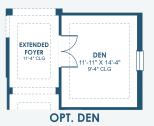

## **Bayshore** I Inspiration Series

**OPT. BONUS ROOM** 

\*FRONT WINDOWS, ENTRY/PORCHES AND ROOM DIMENSIONS MAY VARY PER ELEVATION\* \*REFERENCE MASTER PLAN SETS FOR ACTUAL SQUARE FOOTAGE TOTALS AND ENTRY LAYOUTS\*