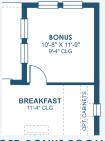

## **Bayshore** I Inspiration Series

**OPT. BONUS ROOM** 

\*FRONT WINDOWS, ENTRY/PORCHES AND ROOM DIMENSIONS MAY VARY PER ELEVATION\* \*REFERENCE MASTER PLAN SETS FOR ACTUAL SQUARE FOOTAGE TOTALS AND ENTRY LAYOUTS\*