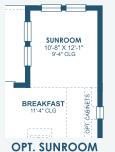

## **Bayshore** I Inspiration Series

**OPT. BONUS ROOM** 

\*FRONT WINDOWS, ENTRY/PORCHES AND ROOM DIMENSIONS MAY VARY PER ELEVATION\* \*REFERENCE MASTER PLAN SETS FOR ACTUAL SQUARE FOOTAGE TOTALS AND ENTRY LAYOUTS\*