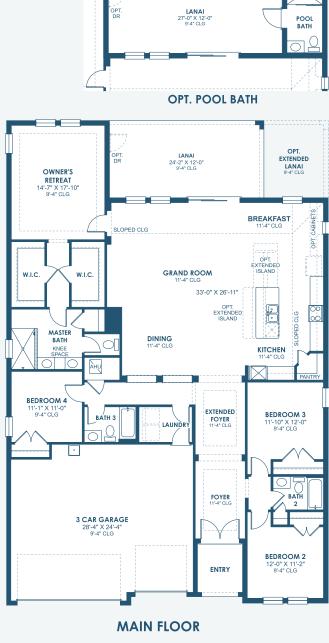

## **Bayshore** I Inspiration Series

**OPT. BONUS ROOM** 

\*FRONT WINDOWS, ENTRY/PORCHES AND ROOM DIMENSIONS MAY VARY PER ELEVATION\* \*REFERENCE MASTER PLAN SETS FOR ACTUAL SQUARE FOOTAGE TOTALS AND ENTRY LAYOUTS\*