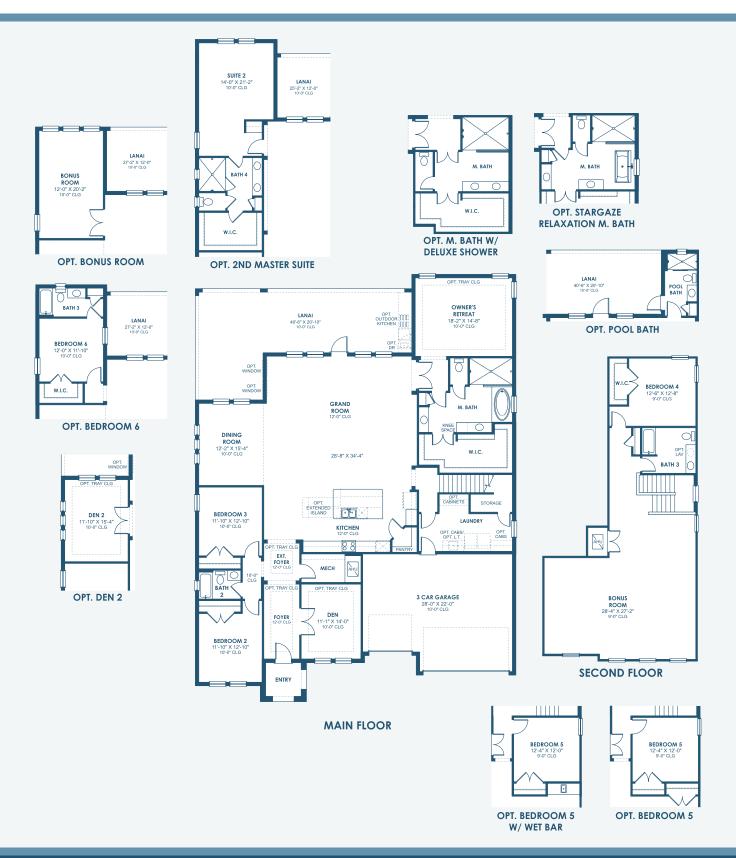

4,250-4,619 Sq.Ft. | 4-6 Bedrooms 3-5 Baths | 3-Car Garage

Mediterranean A | FMD1

Craftsman A | CRT3

European A | EUC2

Tuscan A | TUS5

HomesByWestBay.com

## Key West II Artisan Series

\*FRONT WINDOWS, ENTRY/PORCHES AND ROOM DIMENSIONS MAY VARY PER ELEVATION\* \*REFERENCE MASTER PLAN SETS FOR ACTUAL SQUARE FOOTAGE TOTALS AND ENTRY LAYOUTS\*

EQUAL HOUSING OPPORTUNITY CRC #057247