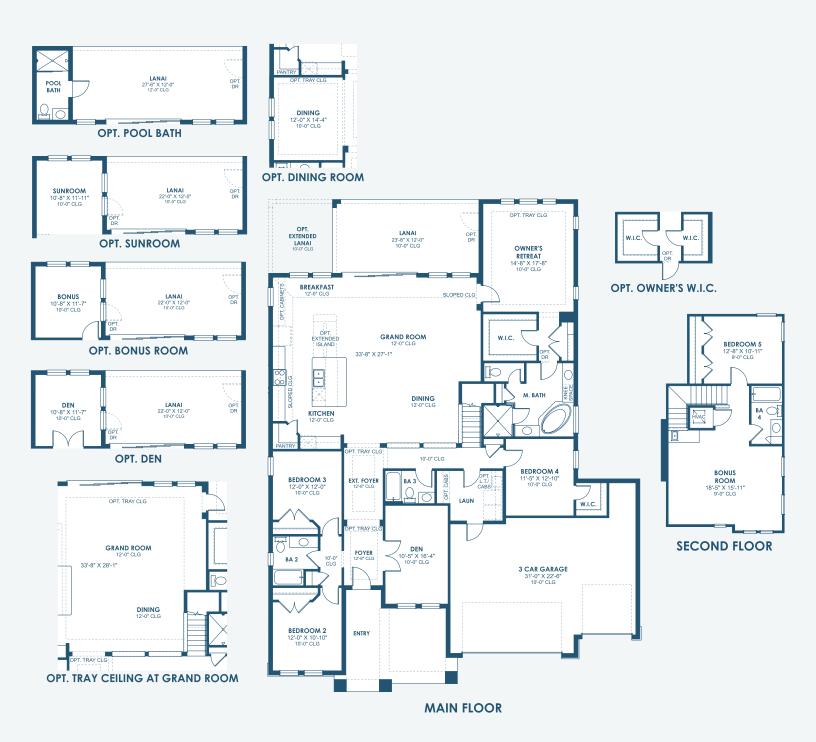

## **Biscayne Grand** Artisan Series

HOMES BY West Bay CREATED FOR YOU \*FRONT WINDOWS, ENTRY/PORCHES AND ROOM DIMENSIONS MAY VARY PER ELEVATION\* \*REFERENCE MASTER PLAN SETS FOR ACTUAL SQUARE FOOTAGE TOTALS AND ENTRY LAYOUTS\* HS70