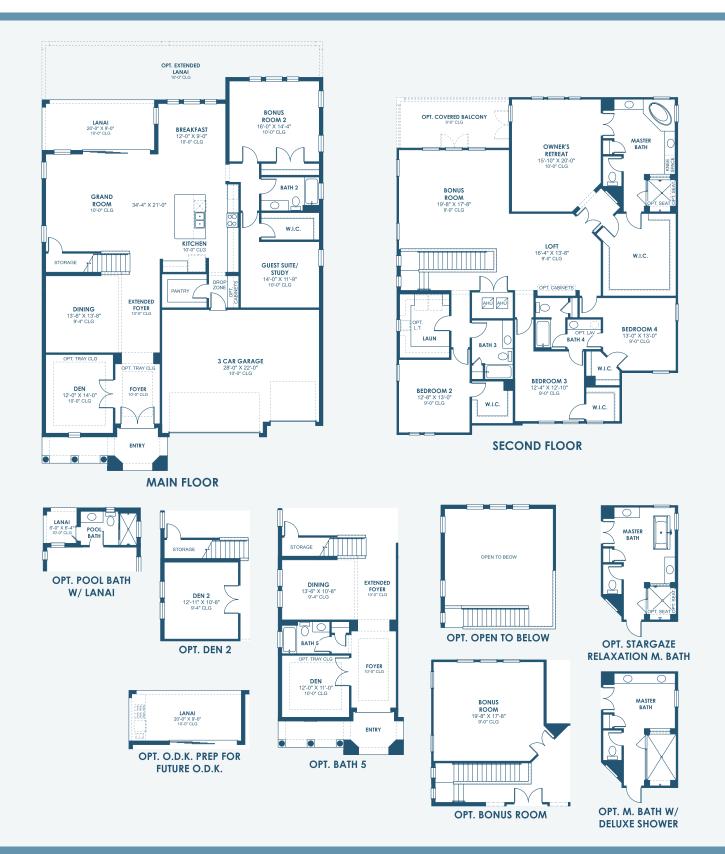

## Granada II **Artisan Series**

\*FRONT WINDOWS, ENTRY/PORCHES AND ROOM DIMENSIONS MAY VARY PER ELEVATION\* \*REFERENCE MASTER PLAN SETS FOR ACTUAL SQUARE FOOTAGE TOTALS AND ENTRY LAYOUTS\*

CRP

\*Artist's conceptual rendering. Actual construction may vary in color, features and dimensions. Availability, specifications, and pricing are subject to change without notice. All plans require developer approval and may be modified in order to comply with these developer requirements. Please speak with a Homes by WestBay Community Sales Manager for current information and about options where available. © 2025 Homes by WestBay LLC, CRC #057247. All rights reserved. Not an offer to purchase where prohibited by law. Broker Participation Welcome. 022425