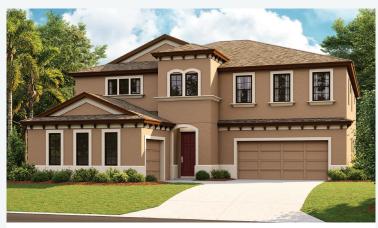

Mediterranean A | FMD5



European A | EUC6



Tuscan A | TUS2



CAL60

## HomesByWestBay.com

## **Belmar** Inspiration Series

## 4,219 Sq.Ft. | 5 Bedrooms 4.5 Baths | 3-Car Garage





\*FRONT WINDOWS, ENTRY/PORCHES AND ROOM DIMENSIONS MAY VARY PER ELEVATION\* \*REFERENCE MASTER PLAN SETS FOR ACTUAL SQUARE FOOTAGE TOTALS AND ENTRY LAYOUTS\*

EQUAL HOUSING OPPORTUNITY CRC #057247

\*Artist's conceptual rendering. Actual construction may vary in color, features and dimensions. Availability, specifications, and pricing are subject to change without notice. All plans require developer approval and may be modified in order to comply with these developer requirements. Please speak with a Homes by WestBay Community Sales Manager for current information and about options where available. © 2