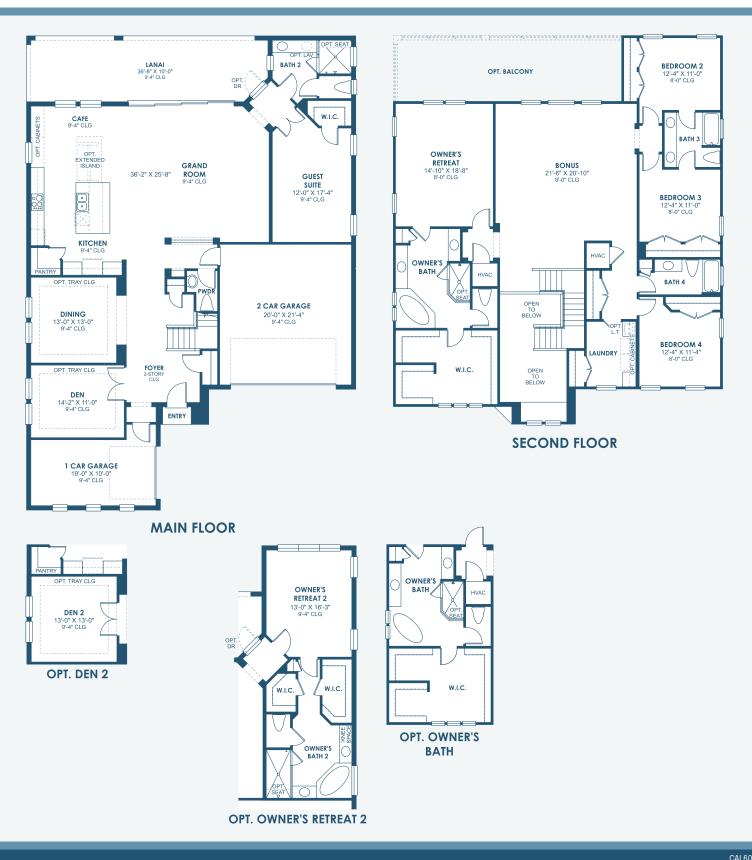

## **Belmar** Inspiration Series

## 4,219 Sq.Ft. | 5 Bedrooms 4.5 Baths | 3-Car Garage

\*FRONT WINDOWS, ENTRY/PORCHES AND ROOM DIMENSIONS MAY VARY PER ELEVATION\* \*REFERENCE MASTER PLAN SETS FOR ACTUAL SQUARE FOOTAGE TOTALS AND ENTRY LAYOUTS\*