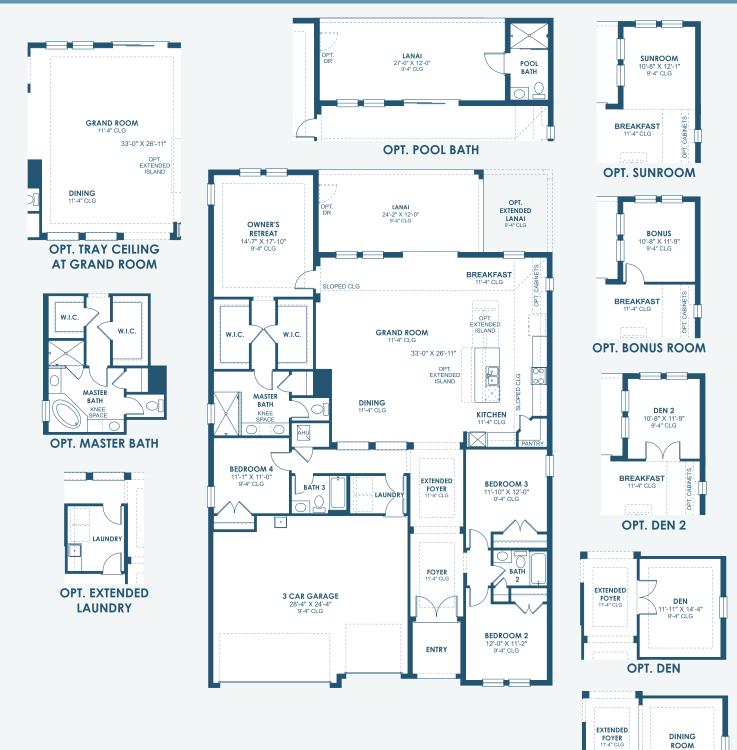

## **Bayshore I** Inspiration Series

'FRONT WINDOWS, ENTRY/PORCHES AND ROOM DIMENSIONS MAY VARY PER ELEVATION' 'REFERENCE MASTER PLAN SETS FOR ACTUAL SQUARE FOOTAGE TOTALS AND ENTRY LAYOUTS' CAL60

\*Artist's conceptual rendering. Actual construction may vary in color, features and dimensions. Availability, specifications, and pricing are subject to change without notice. All plans require developer approval and may be modified in order to comply with these developer requirements. Please speak with a Homes by WestBay Community Sales Manager for current information and about options where available. © 2025 Homes by WestBay LLC, CRC #D57247. All rights reserved. Not an offer to purchase where prohibited by law. Broker Participation Welcome. 032825