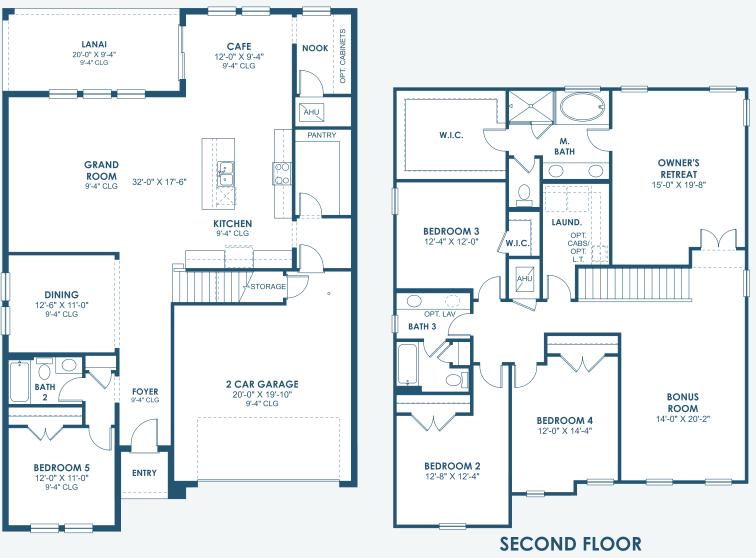

## European A | EUC6

Tuscan A | TUS10

HomesByWestBay.com

MAIN FLOOR

FRONT WINDOWS AND ENTRY VARY PER ELEVATION REFERENCE MASTER PLAN SETS FOR ACTUAL SQUARE FOOTAGE TOTALS AND ENTRY LAYOUTS

\*Artist's conceptual rendering. Actual construction may vary in color, features and dimensions. Availability, specifications, and pricing are subject to change without notice. All plans require developer approval and may be modified in order to comply with these developer requirements. Please speak with a Homes by WestBay Community Sales Manager for current information and about options where available. © 2024 Homes by West Bay LLC, QRC #057247. All rights reserved. Not an offer to purchase where prohibited by law. Broker Participation Welcome. 070324