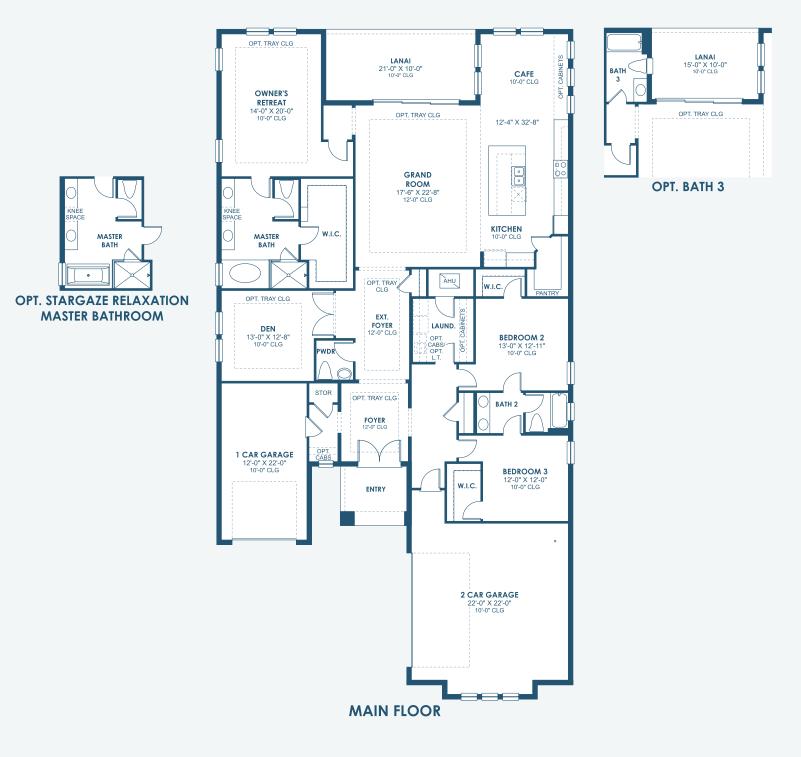

Coastal D | COA6

Coastal E | COA2

Coastal F | COA10

HomesByWestBay.com

\*FRONT WINDOWS, ENTRY/PORCHES AND ROOM DIMENSIONS MAY VARY PER ELEVATION\* \*REFERENCE MASTER PLAN SETS FOR ACTUAL SQUARE FOOTAGE TOTALS AND ENTRY LAYOUTS\*