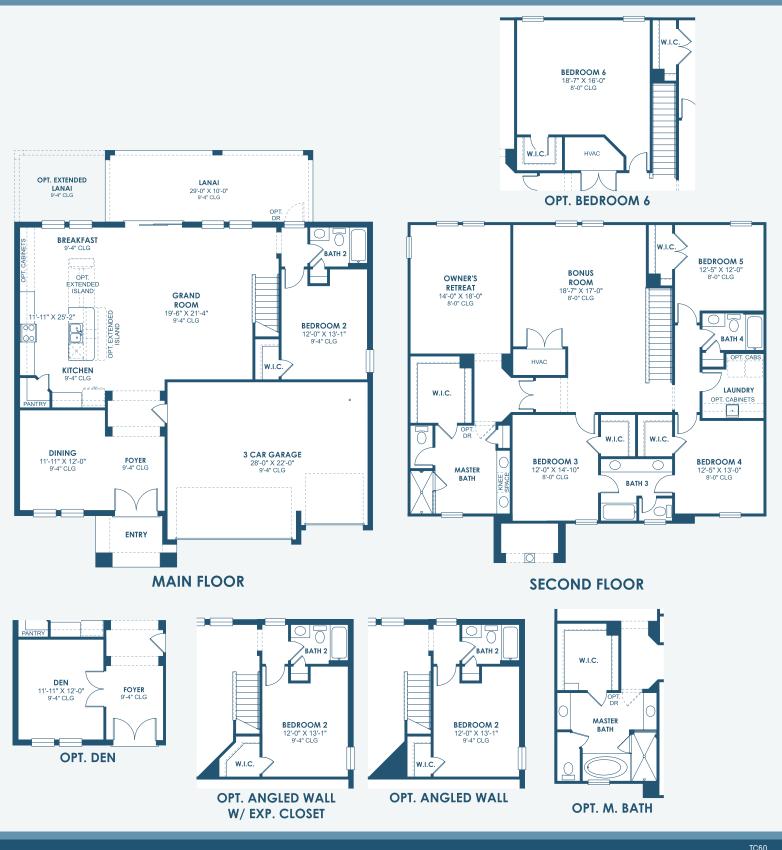

Mediterranean B | FMD1

European A | EUC3

Tuscan A | TUS5

TC60

HomesByWestBay.com

\*FRONT WINDOWS, ENTRY/PORCHES AND ROOM DIMENSIONS MAY VARY PER ELEVATION\* \*REFERENCE MASTER PLAN SETS FOR ACTUAL SQUARE FOOTAGE TOTALS AND ENTRY LAYOUTS\*