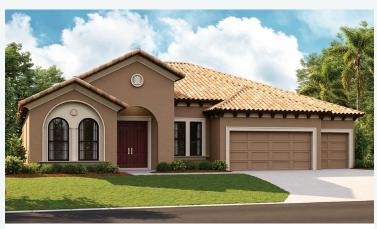

## Key Largo I Artisan Series

2,839-3,179 Sq.Ft. | 3-4 Bedrooms 3 Baths | 3-Car Garage

Mediterranean C | FMD4

Mediterranean E | FMD5

Craftsman B | CRT1