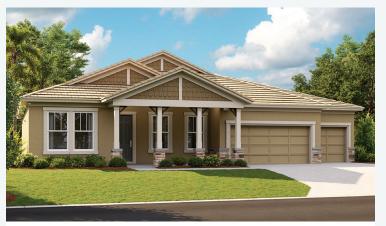

## Key Largo I Artisan Series

2,839-3,179 Sq.Ft. | 3-4 Bedrooms 3 Baths | 3-Car Garage

Mediterranean C | FMD4

Mediterranean E | FMD5

Craftsman B | CRT1