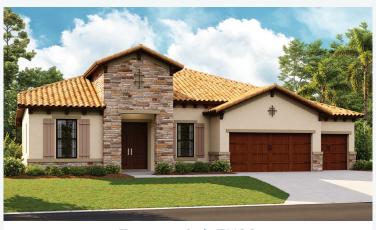

## Key Largo I Artisan Series

2,839-3,179 Sq.Ft. | 3-4 Bedrooms 3 Baths | 3-Car Garage

Mediterranean C | FMD4

Mediterranean E | FMD5

Craftsman B | CRT1

## European A | EUC3

HomesByWestBay.com

FRONT WINDOWS AND ENTRY VARY PER ELEVATION" REFERENCE MASTER PLAN SETS FOR ACTUAL SQUARE FOOTAGE TOTALS AND ENTRY LAYOUTS"

\*Artist's conceptual rendering. Actual construction may vary in color, features and dimensions. Availability, specifications, and pricing are subject to change without notice. All plans require developer approval and may be modified in order to comply with these developer requirements. Please speak with a Homes by WestBay Community Sales Manager for current information and about options where available. © 2024 Homes by WestBay LC, CRC #057247. All rights reserved. Not an offer to purchase where prohibited by law. Broker Participation Welcome. 070924