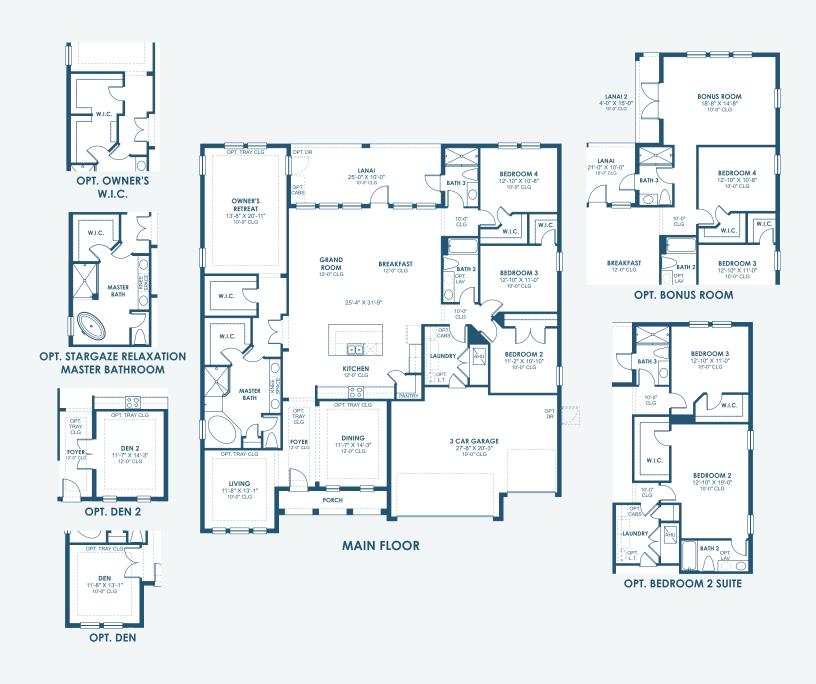

## Key Largo I Artisan Series

2,839-3,179 Sq.Ft. | 3-4 Bedrooms 3 Baths | 3-Car Garage

Mediterranean C | FMD4

Mediterranean E | FMD5

Craftsman B | CRT1

## European A | EUC3

HomesByWestBay.com

FRONT WINDOWS AND ENTRY VARY PER ELEVATION" REFERENCE MASTER PLAN SETS FOR ACTUAL SQUARE FOOTAGE TOTALS AND ENTRY LAYOUTS"

\*Artist's conceptual rendering. Actual construction may vary in color, features and dimensions. Availability, specifications, and pricing are subject to change without notice. All plans require developer approval and may be modified in order to comply with these developer requirements. Please speak with a Homes by WestBay Community Sales Manager for current information and about options where available. © 2024 Homes by WestBay LC, CRC #057247. All rights reserved. Not an offer to purchase where prohibited by law. Broker Participation Welcome. 070924