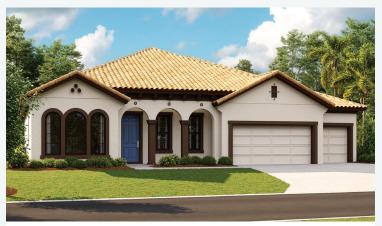

## Key Largo I Artisan Series

2,839-3,179 Sq.Ft. | 3-4 Bedrooms 3 Baths | 3-Car Garage

Mediterranean C | FMD4

Mediterranean E | FMD5

Craftsman B | CRT1