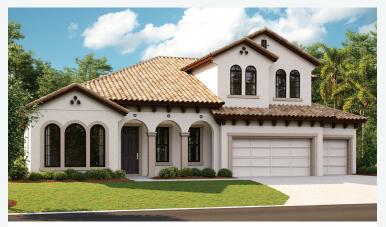

## Key Largo II Artisan Series

3,560-3,900 Sq.Ft. | 4-5 Bedrooms 4 Baths | 3-Car Garage

Mediterranean C | FMD3

Mediterranean E | FMD1

Craftsman B | CRT4