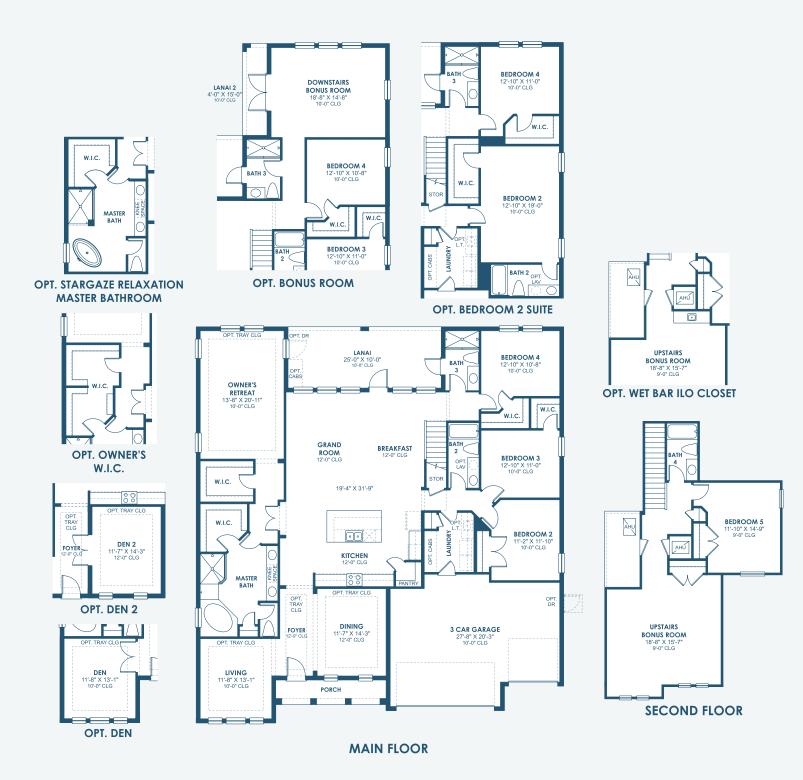

## Key Largo II Artisan Series

3,560-3,900 Sq.Ft. | 4-5 Bedrooms 4 Baths | 3-Car Garage

Mediterranean C | FMD3

Mediterranean E | FMD1

Craftsman B | CRT4