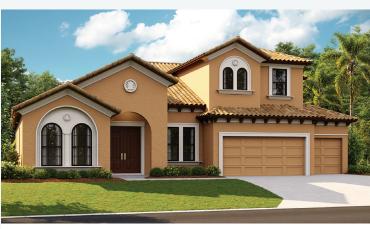

## Key Largo II Artisan Series

3,560-3,900 Sq.Ft. | 4-5 Bedrooms 4 Baths | 3-Car Garage

Mediterranean C | FMD3

Mediterranean E | FMD1

Craftsman B | CRT4