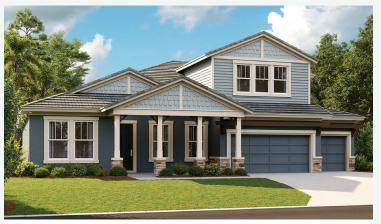

## Key Largo II Artisan Series

3,560-3,900 Sq.Ft. | 4-5 Bedrooms 4 Baths | 3-Car Garage

Mediterranean C | FMD3

Mediterranean E | FMD1

Craftsman B | CRT4