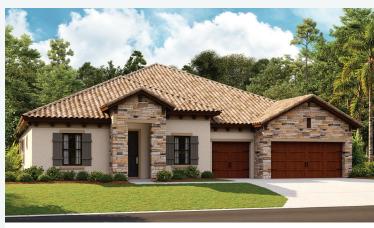

Mediterranean A | FMD2

Craftsman A | CRT4

European A | EUC1

Tuscan A | TUS4

HomesByWestBay.com

3,129-3,498 Sq.Ft. | 3-4 Bedrooms 2-4 Baths | 3-Car Garage

\*FRONT WINDOWS AND ENTRY VARY PER ELEVATION\* \*REFERENCE MASTER PLAN SETS FOR ACTUAL SQUARE FOOTAGE TOTALS AND ENTRY LAYOUTS\*