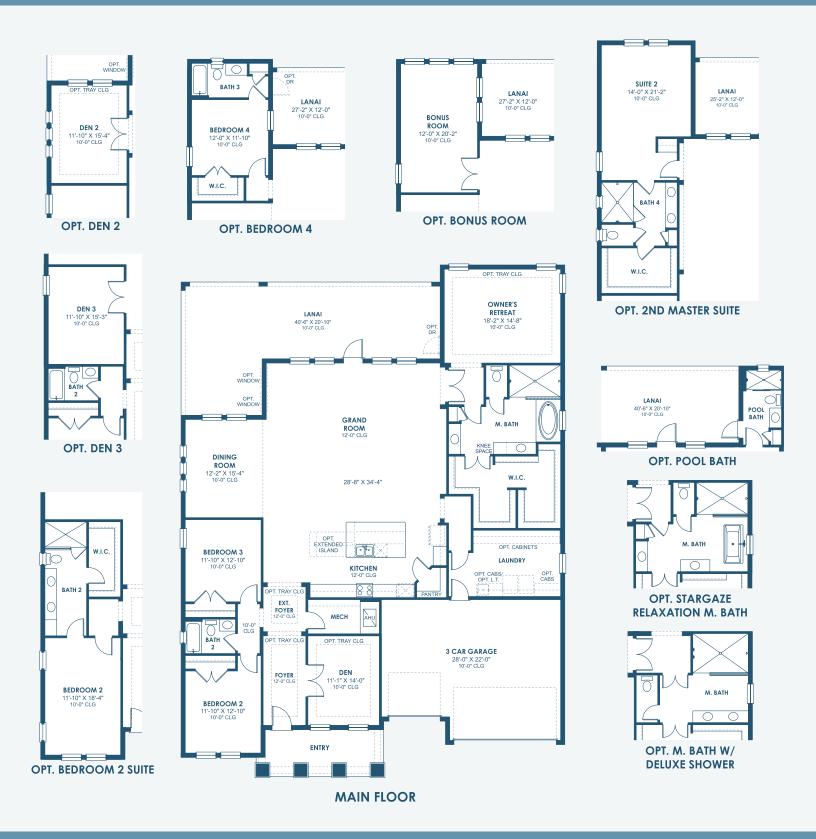

Mediterranean A | FMD2

Craftsman A | CRT4

European A | EUC1

Tuscan A | TUS4

HomesByWestBay.com

3,129-3,498 Sq.Ft. | 3-4 Bedrooms 2-4 Baths | 3-Car Garage

\*FRONT WINDOWS AND ENTRY VARY PER ELEVATION\* \*REFERENCE MASTER PLAN SETS FOR ACTUAL SQUARE FOOTAGE TOTALS AND ENTRY LAYOUTS\*