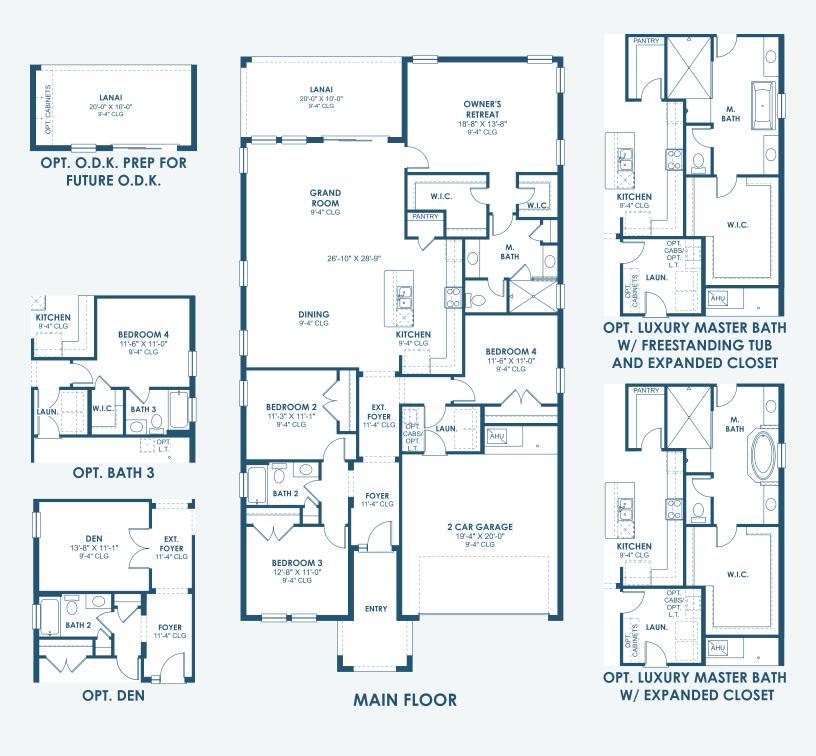

Coastal E | COA1

Coastal F | COA2

Coastal G | COA8

HomesByWestBay.com

SF50

\*FRONT WINDOWS, ENTRY/PORCHES AND ROOM DIMENSIONS MAY VARY PER ELEVATION\* \*REFERENCE MASTER PLAN SETS FOR ACTUAL SQUARE FOOTAGE TOTALS AND ENTRY LAYOUTS\*