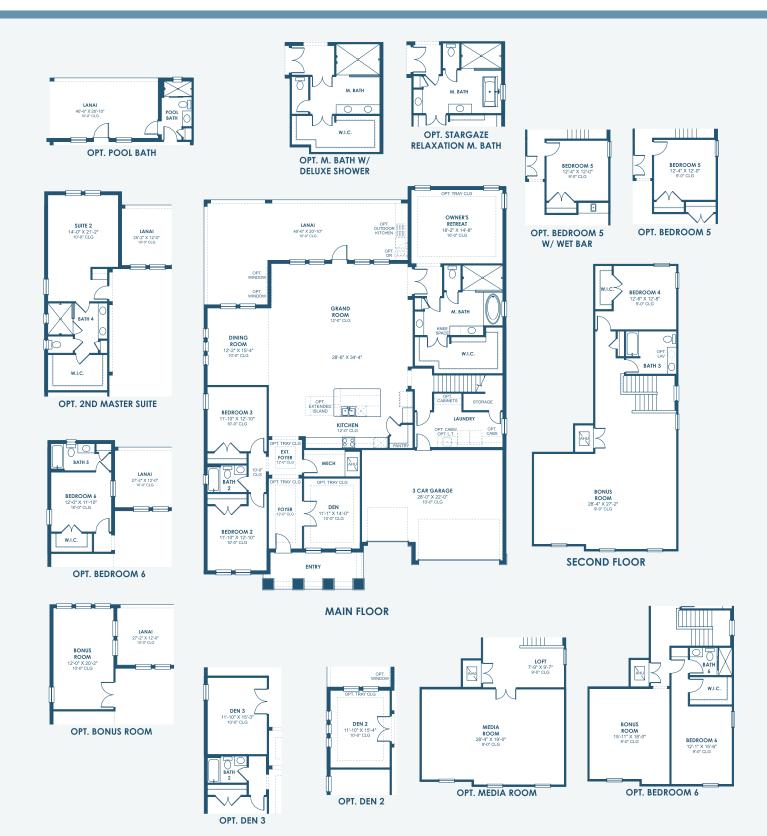

Mediterranean A | FMD10

Craftsman A | CRT3

European A | EUC2

Tuscan A | TUS5

HomesByWestBay.com

\*FRONT WINDOWS, ENTRY/PORCHES AND ROOM DIMENSIONS MAY VARY PER ELEVATION\* \*REFERENCE MASTER PLAN SETS FOR ACTUAL SQUARE FOOTAGE TOTALS AND ENTRY LAYOUTS\*