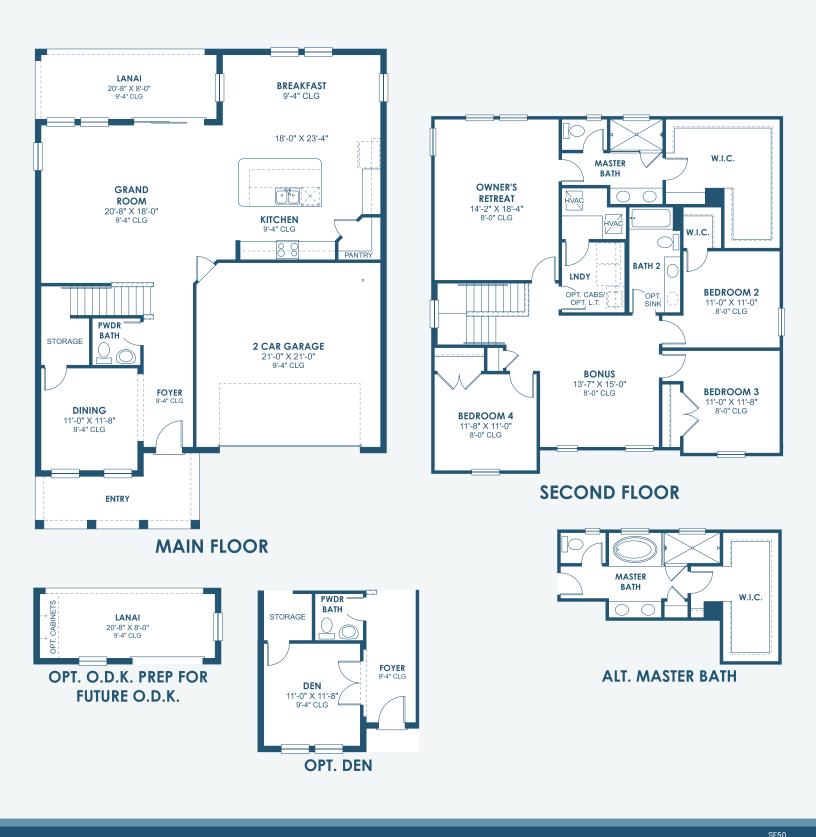

Coastal D | COA4

Coastal E | COA6

Coastal F | COA10

HomesByWestBay.com

'FRONT WINDOWS, ENTRY/PORCHES AND ROOM DIMENSIONS MAY VARY PER ELEVATION' 'REFERENCE MASTER PLAN SETS FOR ACTUAL SQUARE FOOTAGE TOTALS AND ENTRY LAYOUTS'