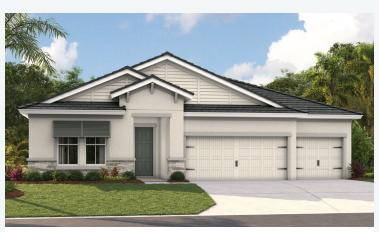

## Islamorada I Artisan Series

## 2,535 Sq.Ft. | 3-4 Bedrooms 3 Baths | 3-Car Garage

Mediterranean A | FMD8

European A | EUC7

Coastal 1 | COA6

Coastal 2 | COA12

Coastal 3 | COA5

MIR60