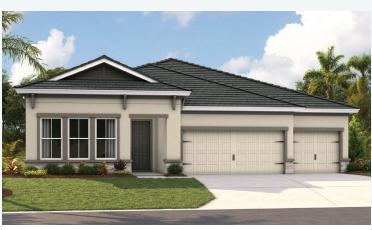

## Islamorada I Artisan Series

## 2,535 Sq.Ft. | 3-4 Bedrooms 3 Baths | 3-Car Garage

Mediterranean A | FMD8

European A | EUC7

Coastal 1 | COA6

Coastal 2 | COA12

Coastal 3 | COA5

MIR60