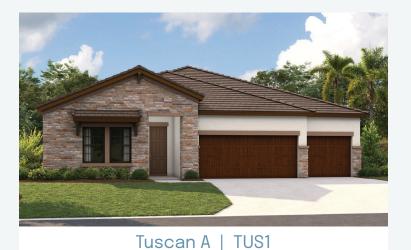

## 2,535 Sq.Ft. | 3-4 Bedrooms 3 Baths | 3-Car Garage

Mediterranean A | FMD8

European A | EUC7

Coastal 1 | COA6

Coastal 2 | COA12

Coastal 3 | COA5

MIR60