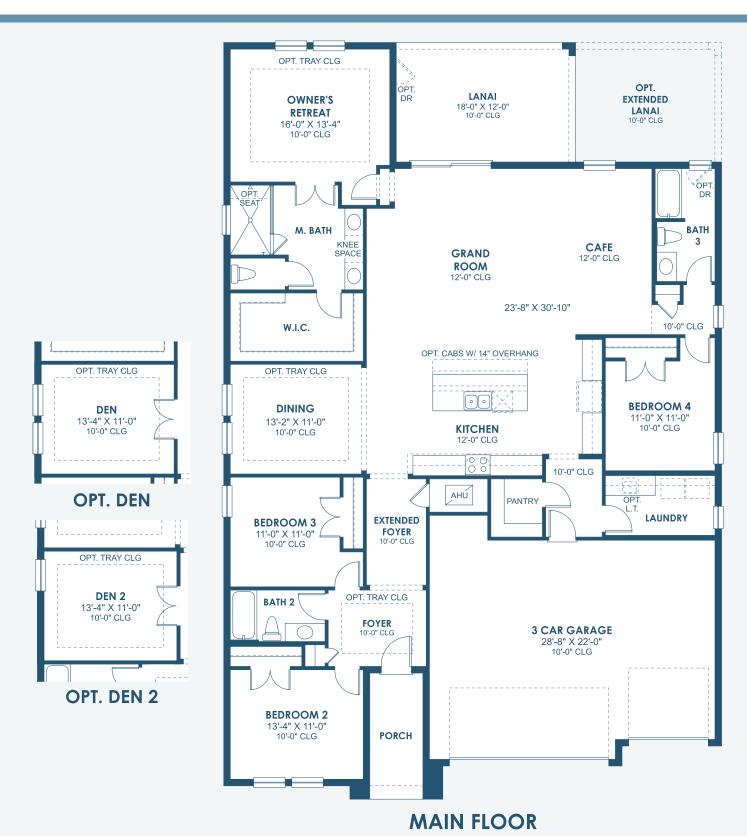

## Islamorada I Artisan Series

## 2,535 Sq.Ft. | 3-4 Bedrooms 3 Baths | 3-Car Garage

Mediterranean A | FMD8

European A | EUC7

Coastal 1 | COA6

Coastal 2 | COA12

Coastal 3 | COA5

MIR60

## Islamorada I Artisan Series

\*FRONT WINDOWS, ENTRY/PORCHES AND ROOM DIMENSIONS MAY VARY PER ELEVATION\* \*REFERENCE MASTER PLAN SETS FOR ACTUAL SQUARE FOOTAGE TOTALS AND ENTRY LAYOUTS\*

\*Artist's conceptual rendering. Actual construction may vary in color, features and dimensions. Availability, specifications, and pricing are subject to change without notice. All plans require developer approval and may be modified in order to comply with these developer requirements. Please speak with a Homes by WestBay Community Sales Manager for current information and about options where available. © 2025 Homes by WestBay LC, CRC #057247. All rights reserved. Not an offer to purchase where prohibited by law. Broker Participation Welcome. 030425