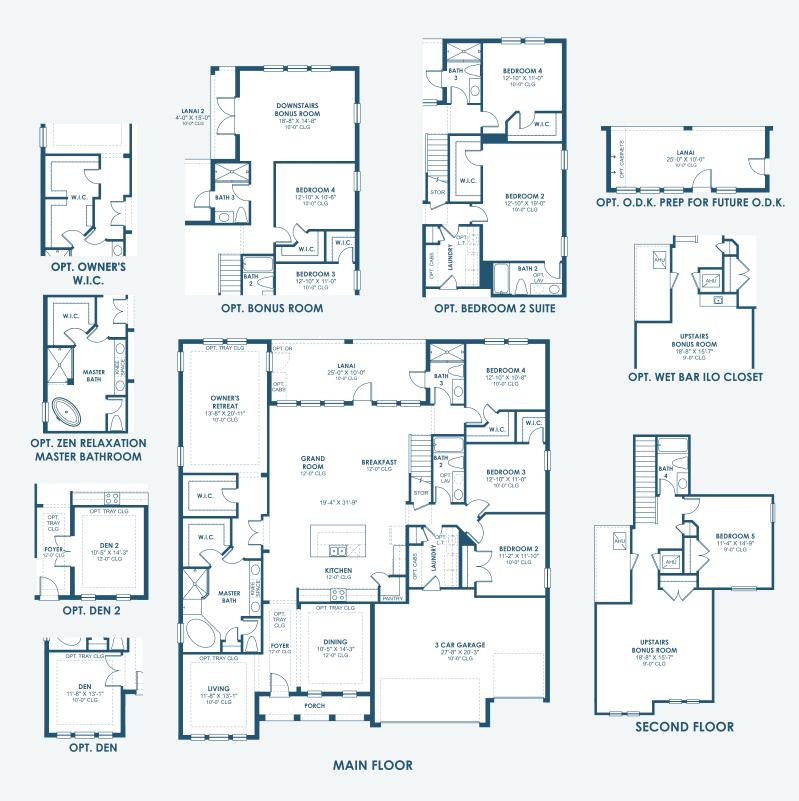

## Key Largo II Artisan Series

FRONT WINDOWS, ENTRY/PORCHES AND ROOM DIMENSIONS MAY VARY PER ELEVATION\* 'REFERENCE MASTER PLAN SETS FOR ACTUAL SQUARE FOOTAGE TOTALS AND ENTRY LAYOUTS\*

EQUAL HOUSING OPPORTUNITY CRC #057247