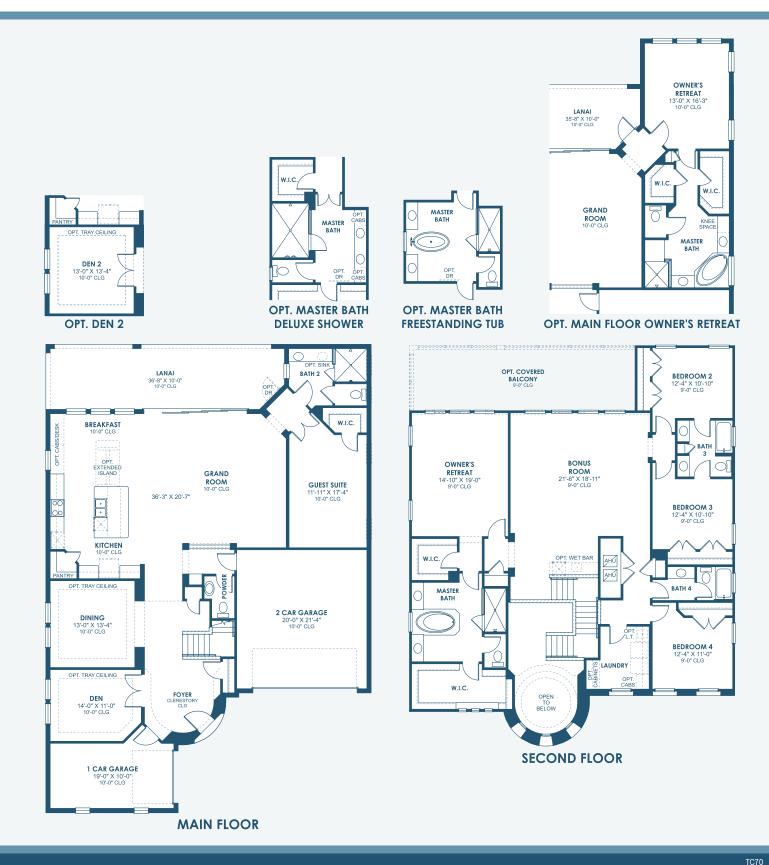

Mediterranean A | FMD3

European A | EUC4

Tuscan A | TUS3

HomesByWestBay.com

\*FRONT WINDOWS, ENTRY/PORCHES AND ROOM DIMENSIONS MAY VARY PER ELEVATION\* \*REFERENCE MASTER PLAN SETS FOR ACTUAL SQUARE FOOTAGE TOTALS AND ENTRY LAYOUTS\*